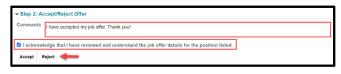

4. To view the Job Offer letter, in Step 1: Review Offer section, click the Offer Letter link.

- A new tab will open displaying your Offer Letter. Once you have reviewed the letter, close the tab to return to the Job Offer screen.
- In Step 2: Accept/Reject Offer section, enter your response to the Job Offer, click the checkbox to check that you acknowledge & understand the Job Offer, then choose Accept or Reject.

- 6. Click OK in the message window box to confirm.
- If your Job Offer has instructed you to return documentation, click the Add Document button in Step 3: Return Documents section. Follow the prompts to attach. Otherwise, skip this step.