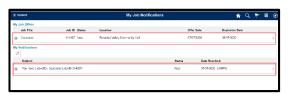

### View & Accept Job Offer

To view and accept a Job Offer, follow the instructions below.

- 1. Follow the steps in the "Access External Careers Page" section on page 1 to access your applicant profile.
- 2. Click My Job Notifications.

| Search Jobs                               |         |
|-------------------------------------------|---------|
| Search by job title, location, or keyword | »       |
| Welcome Internal                          | Sign Ou |
| View All Jobs                             | >       |
| My Job Notifications                      | 1 >     |
| My Job Applications                       | 2 >     |
| + My Favorite Jobs                        | 、<br>、  |

• Your My Job Notifications page displays.

3. Click either the Job Offer row, or the row under My Notifications (both take you to the same screen).

• The Job Offer page displays with specific instructions to follow. Be sure to read them.