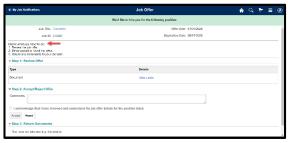

• Your My Job Notifications page displays.

3. Click either the Job Offer row, or the row under My Notifications (both take you to the same screen).

• The Job Offer page displays with specific instructions to follow. Be sure to read them.

4. To view the Job Offer letter, in Step 1: Review Offer section, click the Offer Letter link.

- A new tab will open displaying your Offer Letter. Once you have reviewed the letter, close the tab to return to the Job Offer screen.
- In Step 2: Accept/Reject Offer section, enter your response to the Job Offer, click the checkbox to check that you acknowledge & understand the Job Offer, then choose Accept or Reject.