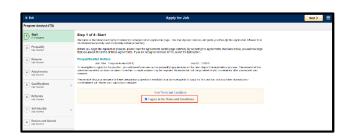

3. To apply for the job, in the upper-right corner, click the Apply for Job button.

| Apply for Job |
|---------------|
|               |
|               |

4. Before you can proceed, you must click the checkbox where you agree to the Terms & Conditions.