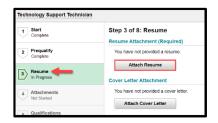

#### **Resume & Other Attachments**

When applying for a job, a resume is required and you will not be able to proceed until one is attached.

Additionally, some jobs may require a Cover Letter, Transcripts, and or other documentation.

When applying, keep in mind the following when attaching your items:

In the Resume section, this is where you will attach your Resume and/or Cover Letter.

For other attachments such as Transcripts, use the Attachments section.