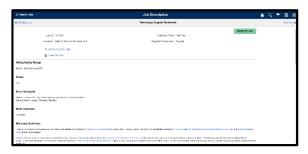

## View and Apply for a Job

1. To view a job posting, to the right of the job post, click the View Job Description button.

| Search Jobs                               |                                |    |
|-------------------------------------------|--------------------------------|----|
| Search by job title, location, or keyword | »                              |    |
| Clear Search                              | Save Search                    |    |
| District Support Services Critr (2)       |                                |    |
| 28 jobs found                             |                                |    |
| Apply for Job                             |                                |    |
| Job Family                                | /                              |    |
| Business Unit                             | District Office                | L  |
| Posted Date                               | 05/19/2020                     | ۰. |
| Close Date                                | Open Until Filled              |    |
| Technology Support Technician             |                                |    |
| Job ID                                    | 314233                         |    |
| Location                                  | District Support Services Ontr | _  |
| Department                                | Customer Care                  | 1  |
| Job Family                                |                                |    |
| Business Unit                             | District Office                |    |
| Posted Date                               | 05/04/2020                     |    |
| Close Date                                | Open Unlil Filled              |    |

2. The Job Post displays. Be sure to scroll down to view the entire job post.

3. To apply for the job, in the upper-right corner, click the Apply for Job button.

4. Before you can proceed, you must click the checkbox where you agree to the Terms & Conditions.