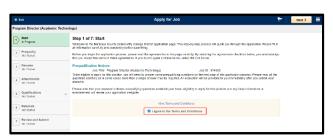

5. Click Next in the upper-right corner.

- 6. Be sure to answer each question in the application process, and you must click the Next button to proceed to the next section.
- Your progress in the application process will display in the left-hand column.
- You will reach the Submit button once you have completed all sections.

#### **Resume & Other Attachments**

When applying for a job, a resume is required and you will not be able to proceed until one is attached.

Additionally, some jobs may require a Cover Letter, Transcripts, and or other documentation.

When applying, keep in mind the following when attaching your items:

In the Resume section, this is where you will attach your Resume and/or Cover Letter.

For other attachments such as Transcripts, use the Attachments section.