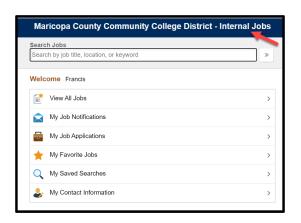

# Access Careers Page

- 1. Login to HCM with your MEID and password.
- 2. Click NavBar > Navigator > Self Service > Recruiting > Careers
- The Internal Jobs careers page displays.

# View Job Openings

1. Click the View All Jobs tab.

| Search Jobs                               |   |
|-------------------------------------------|---|
| Search by job title, location, or keyword | » |
| Welcome Francis                           |   |
| View All Jobs                             | : |
| My Job Notifications                      | : |
| My Job Applications                       | : |
| ★ My Favorite Jobs                        | : |
| Q My Saved Searches                       | : |
| My Contact Information                    |   |