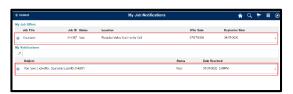

• Your My Job Notifications page displays.

| * •  |                                  |           |              | My Job Notifications           |        |          |               |            | ŵ    | ۹ | ۲ | = | ۲ |
|------|----------------------------------|-----------|--------------|--------------------------------|--------|----------|---------------|------------|------|---|---|---|---|
| My a | ob Offers                        |           |              |                                |        |          |               |            |      |   |   |   |   |
|      | Job Title                        | Jeb ID    | Status       | Location                       |        | Offer Do | de .          | Expiration | Date |   |   |   |   |
| ۰    | Counselor                        | 314307    | New          | Paradise Valley Community Coll |        | 07(37/20 | 60<br>60      | 0017202    |      |   |   |   | > |
|      | letitications                    |           |              |                                |        |          |               |            |      |   |   |   |   |
| 12   |                                  |           |              |                                |        |          |               |            |      |   |   |   |   |
|      | Subject                          |           |              |                                | Status |          | Date Receives |            |      |   |   |   |   |
| 0    | You have a just offer: Counselor | UKO 10 31 | <b>O</b> (1) |                                | Nov    |          | 00003656-00   | 1PM        |      |   |   |   | > |
|      |                                  |           |              |                                |        |          |               |            |      |   |   |   |   |
|      |                                  |           |              |                                |        |          |               |            |      |   |   |   |   |

3. Click either the Job Offer row, or the row under My Notifications (both take you to the same screen).

• The Job Offer page displays with specific instructions to follow. Be sure to read them.

| C My Job Notifications                  | Job Offer                                                    | Â | Q | ۲ | = | ۲   |
|-----------------------------------------|--------------------------------------------------------------|---|---|---|---|-----|
|                                         | We'd like to hire you for the following position:            |   |   |   |   |     |
| Jah Titla Counselo                      | Offer Date 67/07/2028                                        |   |   |   |   | i.  |
| Jeb ID 314307                           | Expiration Date (8/17/2320                                   |   |   |   |   |     |
| Here's what you need to do:             |                                                              |   |   |   |   | -   |
| + Step 1: Review Offer                  |                                                              |   |   |   |   |     |
| Type                                    | Detxils                                                      |   |   |   |   | 11  |
| Document                                | Offer Letter                                                 |   |   |   |   |     |
| + Step 2: Accept/Reject Offer           |                                                              |   |   |   |   | 1   |
| Comments                                |                                                              |   |   |   |   |     |
| C I acknowledge that I have reviewed an | nd understand the job offer details for the position listed. |   |   |   |   |     |
| Accept Reject                           |                                                              |   |   |   |   |     |
| + Stop 3: Return Documents              |                                                              |   |   |   |   | . 1 |
| You have not related any documents      |                                                              |   |   |   |   |     |