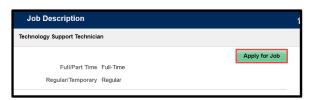

2. The Job Post displays. Be sure to scroll down to view the entire job post.

3. To apply for the job, in the upper-right corner, click the Apply for Job button.

4. Before you can proceed, you must click the checkbox where you agree to the Terms & Conditions.