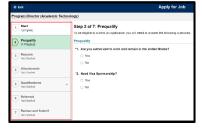

5. Click Next in the upper-right corner.

- 6. Be sure to answer each question in the application process, and you must click the Next button to proceed to the next section.
- Your progress in the application process will display in the left-hand column.
- You will reach the Submit button once you have completed all sections.