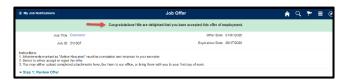

3. Click either the Job Offer row, or the row under My Notifications (both take you to the same screen).

• The Job Offer page displays with specific instructions to follow. Be sure to read them.

| C My Job Notifications                  | Job Offer                                                    | Â | Q | ۲ | = | ۲   |
|-----------------------------------------|--------------------------------------------------------------|---|---|---|---|-----|
|                                         | We'd like to hire you for the following position:            |   |   |   |   |     |
| Jah Titla Counselo                      | Offer Date 67/07/2028                                        |   |   |   |   | i.  |
| Jeb ID 314307                           | Expiration Date (8/17/2320                                   |   |   |   |   |     |
| Here's what you need to do:             |                                                              |   |   |   |   | -   |
| + Step 1: Review Offer                  |                                                              |   |   |   |   |     |
| Type                                    | Detxils                                                      |   |   |   |   | 11  |
| Document                                | Offer Letter                                                 |   |   |   |   |     |
| + Step 2: Accept/Reject Offer           |                                                              |   |   |   |   | 1   |
| Comments                                |                                                              |   |   |   |   |     |
| C I acknowledge that I have reviewed an | nd understand the job offer details for the position listed. |   |   |   |   |     |
| Accept Reject                           |                                                              |   |   |   |   |     |
| + Stop 3: Return Documents              |                                                              |   |   |   |   | . 1 |
| You have not related any documents      |                                                              |   |   |   |   |     |

• Congratulations! You have accepted your Job Offer!

8. When finished, Sign Out.