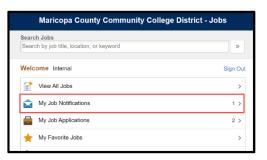

### View & Accept Job Offer

To view and accept a Job Offer, follow the instructions below.

- 1. Follow the steps in the "Access Careers Page" section on page 1 to access your applicant profile.
- 2. Click My Job Notifications.

• Your My Job Notifications page displays.

| * •  |                                  |           |              | My Job Notifications           |        |          |               |            | ŵ    | ۹ | ۲ | = | ۲ |
|------|----------------------------------|-----------|--------------|--------------------------------|--------|----------|---------------|------------|------|---|---|---|---|
| My a | ob Offers                        |           |              |                                |        |          |               |            |      |   |   |   |   |
|      | Job Title                        | Jeb ID    | Status       | Location                       |        | Offer Do | de .          | Expiration | Date |   |   |   |   |
| ۰    | Counselor                        | 314307    | New          | Paradise Valley Community Coll |        | 07(37/20 | 60<br>60      | 0017202    |      |   |   |   | > |
|      | letitications                    |           |              |                                |        |          |               |            |      |   |   |   |   |
| 12   |                                  |           |              |                                |        |          |               |            |      |   |   |   |   |
|      | Subject                          |           |              |                                | Status |          | Date Receives |            |      |   |   |   |   |
| 0    | You have a just offer: Counselor | UKO 10 31 | <b>O</b> (1) |                                | Nov    |          | 00003656-00   | 1PM        |      |   |   |   | > |
|      |                                  |           |              |                                |        |          |               |            |      |   |   |   |   |
|      |                                  |           |              |                                |        |          |               |            |      |   |   |   |   |