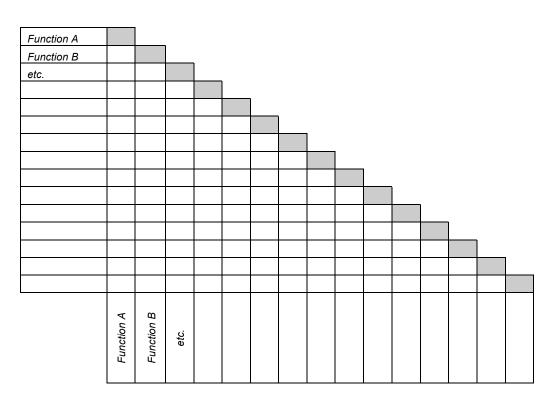

Or create a chart showing the relationships, with the numerical values indicating the strength of the relationship between the areas

|         |         | l       |         |         |         |
|---------|---------|---------|---------|---------|---------|
| Space A | -       |         |         |         |         |
| Space B | 3       | -       |         |         |         |
| Space C | 2       | 1       | ı       |         | _       |
| Space D | 1       | 1       | 3       | -       |         |
| Space E | 1       | 1       | 2       | 1       | -       |
|         | Space A | Space B | Space C | Space D | Space E |

#### Relationships key used in the above matrix

1 (or ++) = Very Important

2 (or +) = Preferred/Desired

3 (or 0) = Not Important

4 (or –) = Important to Keep <u>Separated</u>

Spaces noted with an \* = must be acoustically separated from other uses