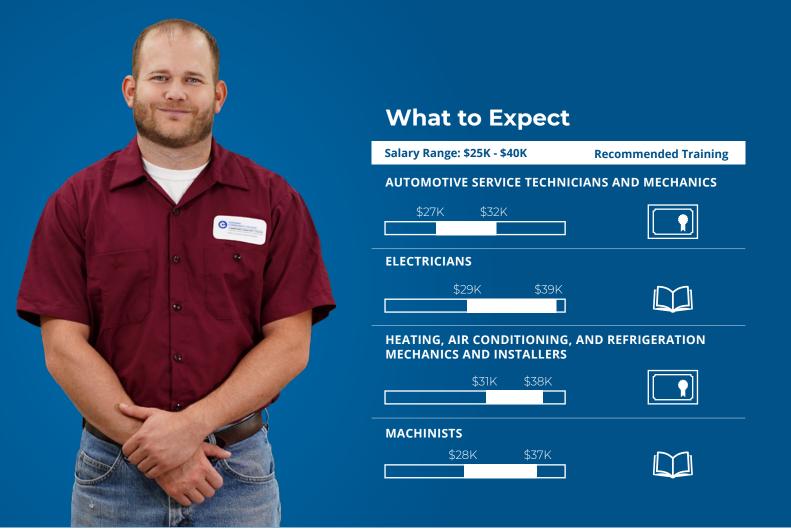

The Applied Technology Field of Interest programs give you the hands-on skills you need to design, develop, or repair high-tech equipment and processes. Students studying in these areas often find work after completing introductory classes and are able to expand their knowledge, skills, and education while earning a livable wage.

We offer programs in automotive repair, HVAC, airline operations, CAD, construction, welding, electronics repair, electrical technologies, and much more. Classes are scheduled to accommodate both full-time and working students and align to industry standards.

#### Types of industries include:

- Automotive Technologies
- Aviation
- CAD/Drafting
- Construction
- Electronics
- HVAC
- Manufacturing

| Air Conditioning/Refrigeration/Facilities  Air Conditioning/Refrigeration/Facilities  Air Craft Maintenance Technology  Air Craft Maintenance Technology: Air frame  Air Craft Maintenance Technology: Powerplant  Air Capt Maintenance Technology: Powerplant  Air Way Science Technology: Pight Emphasis  Applied Electrical Technologies  Architectural and Civil CAD Technology  Architectural Technology  Automated Industrial Technology  Automated Industrial Technology  Automated Industrial Technology  Automated Industrial Technology I& II  Automotive Automatic Transmission and Transaxle  Automotive: Brake Systems  P. GCC, GWCC, MCC  Automotive: Brake Systems  P. GCC, GWCC, MCC  Automotive: Prive Train  Automotive: Electrical, Heating, Ventilation and Air Conditioning Systems  Automotive: Electronic/Electrical Systems  Automotive: Engine Repair  Automotive: Engine Repair  Automotive: Engine Repair and Performance  Automotive: Engine Repair and Performance  Automotive: Engine Repair and Performance  Automotive: Engine Repair and Air Conditioning Systems  P. GCC, GWCC, MCC  Automotive: Engine Repair and Performance  Automotive: Engine Repair and Air Conditioning Systems  P. GCC, GWCC, MCC  Automotive: Heating, Ventilation and Air Conditioning Systems  P. GCC, GWCC, MCC  Automotive: Heating, Ventilation and Air Conditioning Systems  P. GCC, GWCC, MCC  Automotive: Heating, Ventilation and Air Conditioning Systems  P. GCC, GWCC, MCC  Automotive: Heating, Ventilation and Air Conditioning Systems  P. GCC, GWCC, MCC  Automotive: Heating, Ventilation and Air Conditioning Systems  P. GCC, GWCC, MCC  Automotive: Heating, Ventilation and Air Conditioning Systems  P. GCC, GWCC, MCC  Automotive: Steering and Suspension  P. GCC, GWCC, MCC  Automotive: Steering and Suspension and Steering  P. MCC  Automotive: Heating, Ventilation and Air Conditioning Systems  P. GCC, GWCC | PROGRAM                                                                   | AWARD       | COLLEGE OFFERING |
|--------------------------------------------------------------------------------------------------------------------------------------------------------------------------------------------------------------------------------------------------------------------------------------------------------------------------------------------------------------------------------------------------------------------------------------------------------------------------------------------------------------------------------------------------------------------------------------------------------------------------------------------------------------------------------------------------------------------------------------------------------------------------------------------------------------------------------------------------------------------------------------------------------------------------------------------------------------------------------------------------------------------------------------------------------------------------------------------------------------------------------------------------------------------------------------------------------------------------------------------------------------------------------------------------------------------------------------------------------------------------------------------------------------------------------------------------------------------------------------------------------------------------------------------------------------------------------------------------------------------------------------------------------------------------------------------------------------------------------------------------------------------------------------------------------------------------------------------------------------------------------------------------------------------------------------------------------------------------------------------------------------------------------------------------------------------------------------------------------------------------------|---------------------------------------------------------------------------|-------------|------------------|
| Aircraft Maintenance Technology Aircraft Maintenance Technology; Airframe Aircraft Maintenance Technology; Airframe Aircraft Maintenance Technology; Powerplant Aircraft Maintenance Technology; Pight Emphasis Applied Electrical Technologies Architectural and Civil CAD Technology Architectural and Civil CAD Technology Architectural Technology Automated Industrial Technology Automated Industrial Technology Automated Industrial Technology I & II  Q EMCC, MCC Automotive Automatic Transmission and Transaxle Q GCC, Gwcc, MCC Automotive: Brake Systems Q GCC, Gwcc, MCC Automotive: Chassis Q GCC, Gwcc, MCC Automotive: Christian Q GCC, Gwcc, MCC Automotive: Electrical, Heating, Ventilation and Air Conditioning Systems Q GCC, Gwcc, MCC Automotive: Electronic/Electrical Systems Q GCC, Gwcc, MCC Automotive: Engine Repair Q GCC, Gwcc, MCC Automotive: Engine Repair Q GCC, Gwcc, MCC Automotive: Engine Repair Q GCC, Gwcc, MCC Automotive: Heating, Ventilation and Air Conditioning Systems Q GCC, Gwcc, MCC Automotive: Engine Repair Q GCC, Gwcc, MCC Automotive: Engine Repair Q GCC, Gwcc, MCC Automotive: Heating, Ventilation and Air Conditioning Systems Q GCC, Gwcc, MCC Automotive: Heating, Ventilation and Air Conditioning Systems Q GCC, Gwcc, MCC Automotive: Heating, Ventilation and Air Conditioning Systems Q GCC, Gwcc, MCC Automotive: Heating, Ventilation and Air Conditioning Systems Q GCC, Gwcc, MCC Automotive: Heating, Ventilation and Air Conditioning Systems Q GCC, Gwcc, MCC Automotive: Heating, Ventilation and Air Conditioning Systems Q GCC, Gwcc, MCC Automotive: Heating, Ventilation and Air Conditioning Systems Q GCC, Gwcc, MCC Automotive: Heating, Ventilation and Air Conditioning Systems Q GCC, Gwcc, MCC Automotive: Heating, Ventilation and Air Conditioning Systems Q GCC, Gwcc, MCC Automotive: Heating, Ventilation and Air Conditioning Systems Q GCC, Gwcc, MCC Automotive: Heating, Ventilation and Air Conditioning Systems Q GCC, Gwcc, MCC Automotive: Heating, Ventilation and Air Conditioning Systems Q GCC, Gwcc, MCC Automotive: | Air Conditioning and Electrical Accessories                               | •           | GWCC             |
| Aircraft Maintenance Technology: Airframe  Aircraft Maintenance Technology: Powerplant  Aircraft Maintenance  Aircraft Mainte | Air Conditioning/Refrigeration/Facilities                                 | 3           | GWCC             |
| Aircraft Maintenance Technology: Powerplant  Aircraft Maintenance Technology: Powerplant  Applied Electrical Technology Applied Electrical Technology Architectural and Civil CAD Technology Architectural and Civil CAD Technology Automated Industrial Technology Automatic Transmission and Transaxle Automotive Automatic Transmission and Transaxle Automotive: Brake Systems Automotive: Chassis Automotive: Chassis Automotive: Prive Train Automotive: Electrical, Heating, Ventilation and Air Conditioning Systems Automotive: Electronic/Electrical Systems Automotive: Engine Performance Automotive: Engine Performance Automotive: Engine Repair Automotive: Heating, Ventilation and Air Conditioning Systems Automotive: Engine Repair Automotive: Heating, Ventilation and Air Conditioning Systems Automotive: Service Automotive: Servi | Aircraft Maintenance Technology                                           | <b>(37)</b> | CGCC             |
| Arriway Science Technology, Flight Emphasis  Applied Electrical Technologies  Architectural and Civil CAD Technology  Architectural Technology  Automated Industrial Technology  Automatic Transmission and Transaxle  Automotive Automatic Transmission and Transaxle  Automotive: Brake Systems  Automotive: Chassis  GCC, GWCC, MCC  Automotive: Prive Train  Automotive: Electrical, Heating, Ventilation and Air Conditioning Systems  GCC, GWCC, MCC  Automotive: Engine Performance  Automotive: Engine Repair  GCC, GWCC, MCC  Automotive: Engine Repair   GCC, GWCC, MCC  Automotive: Heating, Ventilation and Air Conditioning Systems  GCC, GWCC, MCC  Automotive: Heating, Ventilation and Air Conditioning Systems  GCC, GWCC, MCC  Automotive: Hanial Drive Train and Axles  Automotive: Service  Automotive: Se | Aircraft Maintenance Technology: Airframe                                 | <b>ॐ □</b>  | CGCC             |
| Applied Electrical Technologies Architectural and Civil CAD Technology Architectural Technology Architectural Technology Automated Industrial Technology Automated Industrial Technology BEMCC, MCC Automotive Automatic Transmission and Transaxle Automotive Brake Systems GCC, GWCC, MCC Automotive: Brake Systems GCC, GWCC, MCC Automotive: Drive Train GCC, GWCC, MCC Automotive: Drive Train GCC, GWCC, MCC Automotive: Electrical, Heating, Ventilation and Air Conditioning Systems GCC, GWCC, MCC Automotive: Electronic/Electrical Systems GCC, GWCC, MCC Automotive: Engine Performance QCC, GWCC, MCC Automotive: Engine Repair GCC, GWCC, MCC Automotive: Engine Repair GCC, GWCC, MCC Automotive: Engine Repair GCC, GWCC, MCC Automotive: Maintenance and Light Repair GCC, GWCC, MCC Automotive: Maintenance and Light Repair QCC, GWCC, MCC Automotive: Maintenance and Light Repair QCC, GWCC, MCC Automotive: Manual Drive Train and Axles QCC, GWCC, MCC Automotive: Service Automotive: Service Automotive: Service Automotive: Service Automotive: Service Automotive: Maintenance QCC, GWCC, MCC Automotive: Service Automotive: Maintenance QCC, GWCC, MCC Automotive: Service QCC, GWCC, MCC QCC, GWCC,  | Aircraft Maintenance Technology: Powerplant                               | <b>ॐ</b> 🚺  | CGCC             |
| Architectural and Civil CAD Technology  Architectural Technology  Automated Industrial Technology  Automated Industrial Technology I & II  Q EMCC, MCC  Automotive Automatic Transmission and Transaxle  Q GCC, GWCC, MCC  Automotive: Brake Systems  Q GCC, GWCC, MCC  Automotive: Drive Train  Automotive: Drive Train  Automotive: Electrical, Heating, Ventilation and Air Conditioning Systems  Q GCC, GWCC, MCC  Automotive: Electronic/Electrical Systems  Q GCC, GWCC, MCC  Automotive: Engine Performance  Q GCC, GWCC, MCC  Automotive: Engine Repair  Q GCC, GWCC, MCC  Automotive: Engine Repair  Q GCC, GWCC, MCC  Automotive: Engine Repair  Q GCC, GWCC, MCC  Automotive: Maintenance and Light Repair  Q GCC, GWCC, MCC  Automotive: Maintenance and Light Repair  Q GCC, GWCC, MCC  Automotive: Maintenance and Light Repair  Q GCC, GWCC, MCC  Automotive: Steering and Suspension  Q GCC, GWCC, MCC  Automotive: Steering and Suspension and Steering  Q GCC, GWCC  Q GWCC, MCC  Q GWCC, MCC  Automotive: Maintenance  Q GCC, GWCC, MCC  Automotive: Steering and Suspension  Q GCC, GWCC, MCC  Automotive: Steering and Suspension  Q GCC, GWCC, MCC  Automotive: Maintenance  Q GCC, GWCC, MCC  Automotive: Maintenance  Q GCC, GWCC, MCC  Automotive: Maintenance  Q GCC, GWCC, MCC  Automotive: Maintenance and Light Repair  Q GCC, GWCC, MCC  Automotive: Maintenance and Light Repair  Q GCC, GWCC, MCC  Automotive: Maintenance and Light Repair  Q GCC, GWCC, MCC  Automotive: Maintenance and Light Repair  Q GCC, GWCC, MCC  Automotive: Maintenance and Light Repair  Q GCC, GWCC, MCC  Automotive: Maintenance and Light Repair  Q GCC, GWCC, MCC  Automotive: Maintenance and Light Repair  Q GCC, GWCC, MCC  Automotive: Maintenance and Light Repair  Q GCC, GWCC, MCC  Automotive: Maintenance and Light Repair  Q GCC, GWCC, MCC  Automotive: Maintenance and Light Repair  Q GCC, GWCC, MCC  Automotive: Maintenanc | Airway Science Technology, Flight Emphasis                                | 530         | CGCC             |
| Architectural Technology  Automated Industrial Technology  Automated Industrial Technology I & II  Automated Industrial Technology I & II  Automative Automatic Transmission and Transaxle  QCC, GWCC, MCC  Automotive: Brake Systems  QCC, GWCC, MCC  Automotive: Chassis  QCC, GWCC, MCC  Automotive: Drive Train  QCC, GWCC, MCC  Automotive: Electrical, Heating, Ventilation and Air Conditioning Systems  QCC, GWCC, MCC  Automotive: Engine Performance  QCC, GWCC, MCC  Automotive: Engine Repair  Automotive: Engine Repair and Performance  QCC, GWCC, MCC  Automotive: Engine Repair and Performance  QCC, GWCC, MCC  Automotive: Heating, Ventilation and Air Conditioning Systems  QCC, GWCC, MCC  Automotive: Maintenance and Light Repair  QCC, GWCC, MCC  Automotive: Manual Drive Train and Axles  QCC, GWCC, MCC  Automotive: Service  QCC, GWCC, MCC  Automotive: Service  QCC, GWCC, MCC  Automotive: Steering and Suspension  QCC, GWCC, MCC  Automotive: Steering and Suspension and Steering  QCC, GWCC, MCC  Automotive: Steering and Suspension and Steering  QCC, GWCC, MCC  Automotive: Steering and Suspension and Steering  QCC, GWCC, MCC  Automotive: Steering and Suspension and Steering  QCC, GWCC, MCC  Automotive: Steering and Suspension and Steering  QCC, GWCC, MCC  Automotive: Steering and Suspension and Steering  QCC, GWCC, MCC  QCC, GWCC, MCC  Automotive: Maintenance  QCC, GWCC, MCC  QCC | Applied Electrical Technologies                                           | 3           | RSC              |
| Automated Industrial Technology  Automated Industrial Technology I & II  PEMCC, MCC  Automotive Automatic Transmission and Transaxle  QCC, GWCC, MCC  Automotive: Brake Systems  QCC, GWCC, MCC  Automotive: Chassis  QCC, GWCC, MCC  Automotive: Drive Train  QCC, GWCC, MCC  Automotive: Electrical, Heating, Ventilation and Air Conditioning Systems  QCC, GWCC, MCC  Automotive: Electronic/Electrical Systems  QCC, GWCC, MCC  Automotive: Engine Performance  QCC, GWCC, MCC  Automotive: Engine Repair  QCC, GWCC, MCC  Automotive: Engine Repair and Performance  QCC, GWCC, MCC  Automotive: Heating, Ventilation and Air Conditioning Systems  QCC, GWCC, MCC  Automotive: Heating, Ventilation and Air Conditioning Systems  QCC, GWCC, MCC  Automotive: Maintenance and Light Repair  QCC, GWCC, MCC  Automotive: Manual Drive Train and Axles  QCC, GWCC, MCC  Automotive: Service  Automotive: Service  Automotive: Steering and Suspension  QCC, GWCC, MCC  Automotive: GWCC  Automotive: Manual Drive Train and Axles  QCC, GWCC, MCC  Automotive: Manual Drive Train and Axles  QCC, GWCC, MCC  Automotive: Manual Drive Train and Axles  QCC, GWCC, MCC  Automotive: Manual Drive Train and Axles  QCC, GWCC, MCC  Automotive: Manual Drive Train and Axles  QCC, GWCC, MCC  Aut | Architectural and Civil CAD Technology                                    | 3           | GCC              |
| Automated Industrial Technology I & II  Automative Automatic Transmission and Transaxle  QCC, GWCC, MCC  Automotive: Brake Systems  QCC, GWCC, MCC  Automotive: Chassis  QCC, GWCC, MCC  Automotive: Drive Train  QCC, GWCC, MCC  Automotive: Electrical, Heating, Ventilation and Air Conditioning Systems  QCC, GWCC, MCC  Automotive: Engine Performance  QCC, GWCC, MCC  Automotive: Engine Repair  QCC, GWCC, MCC  Automotive: Engine Repair Automotive: Engine Repair Automotive: Heating, Ventilation and Air Conditioning Systems  QCC, GWCC, MCC  Automotive: Heating, Ventilation and Air Conditioning Systems  QCC, GWCC, MCC  Automotive: Maintenance and Light Repair  QCC, GWCC, MCC  Automotive: Manual Drive Train and Axles  QCC, GWCC, MCC  Automotive: Service  QCC, GWCC, MCC  Automotive: Steering and Suspension  QCC, GWCC, MCC  Automotive Maintenance  QCC, GWCC, MCC  Automotive Maintenance | Architectural Technology                                                  | <b>ॐ •</b>  | SCC              |
| Automotive Automotive Erake Systems  QCC, GWCC, MCC  Automotive: Brake Systems  QCC, GWCC, MCC  Automotive: Chassis  QCC, GWCC, MCC  Automotive: Drive Train  QCC, GWCC, MCC  Automotive: Electrical, Heating, Ventilation and Air Conditioning Systems  QCC, GWCC, MCC  Automotive: Engine Performance  QCC, GWCC, MCC  Automotive: Engine Repair  QCC, GWCC, MCC  Automotive: Engine Repair and Performance  QCC, GWCC, MCC  Automotive: Heating, Ventilation and Air Conditioning Systems  QCC, GWCC, MCC  Automotive: Heating, Ventilation and Air Conditioning Systems  QCC, GWCC, MCC  Automotive: Maintenance and Light Repair  QCC, GWCC, MCC  Automotive: Manual Drive Train and Axles  QCC, GWCC, MCC  Automotive: Service  QCC, GWCC, MCC  Automotive: Steering and Suspension  QCC, GWCC, MCC  Automotive: Steering and Suspension  QCC, GWCC, MCC  Automotive: Steering and Suspension  QCC, GWCC, MCC  Automotive: Maintenance  QCC, GWCC, MCC  Automotive: Steering and Suspension  QCC, GWCC, MCC  Automotive: Steering and Suspension  QCC, GWCC, MCC  Automotive: Steering and Suspension and Steering  QCC, GWCC, MCC  Automotive: Maintenance  QCC, GWCC, MCC  Automotive: Steering and Suspension and Steering  QCC, GWCC, MCC  Automotive: Steering and Suspension and Steering  QCC, GWCC, MCC  QCC, GWCC, MCC  Automotive: Maintenance  QCC, GWCC, MCC  Automotive: Steering and Suspension and Steering  QCC, GWCC, MCC  QCC, GWCC, MCC  Automotive: Steering and Suspension and Steering  QCC, GWCC, MCC  QCC, GWCC, | Automated Industrial Technology                                           | 3           | EMCC, MCC        |
| Automotive: Brake Systems  GCC, GWCC, MCC  Automotive: Chassis  GCC, GWCC, MCC  Automotive: Drive Train  GCC, GWCC, MCC  Automotive: Electrical, Heating, Ventilation and Air Conditioning Systems  GCC, GWCC, MCC  Automotive: Electronic/Electrical Systems  GCC, GWCC, MCC  Automotive: Engine Performance  GCC, GWCC, MCC  Automotive: Engine Repair  GCC, GWCC, MCC  Automotive: Engine Repair  GCC, GWCC, MCC  Automotive: Heating, Ventilation and Air Conditioning Systems  GCC, GWCC, MCC  Automotive: Heating, Ventilation and Air Conditioning Systems  GCC, GWCC, MCC  Automotive: Maintenance and Light Repair  GCC, GWCC, MCC  Automotive: Manual Drive Train and Axles  GCC, GWCC, MCC  Automotive: Steering and Suspension  GCC, GWCC, MCC  Automotive: Steering and Suspension  GCC, GWCC, MCC  Basic Automotive Maintenance  RSC**  Brakes, Alignment, Suspension and Steering  Building Inspection  GCC, GWCC  MCC  Automotive: Harness Assembly  MCC  MCC  MCC  MCC  MCC  MCC  MCC  M                                                                                                                                                                                                                                                                                                                                                                                                                                                                                                                                                                                                                                                                                                                                                                                                                                                                                                                                                                                                                                                                                                                      | Automated Industrial Technology I & II                                    | •           | EMCC, MCC        |
| Automotive: Chassis  Automotive: Drive Train  Automotive: Electrical, Heating, Ventilation and Air Conditioning Systems  Automotive: Electronic/Electrical Systems  Automotive: Engine Performance  Automotive: Engine Repair  Automotive: Engine Repair  Automotive: Engine Repair and Performance  Automotive: Heating, Ventilation and Air Conditioning Systems  Automotive: Heating, Ventilation and Air Conditioning Systems  Automotive: Heating, Ventilation and Air Conditioning Systems  Automotive: Maintenance and Light Repair  Automotive: Maintenance and Light Repair  Automotive: Service  Automotive: Steering and Suspension  Basic Automotive: Steering and Suspension  Basic Automotive Maintenance  Brakes, Alignment, Suspension and Steering  Building Inspection  Automotive: Harness Assembly  MCC  Automotive: Harness Assembly  MCC  Automotive: Manual Drive Train and Axles  Automotive: Manual Drive Train and Axles  Automotive: Steering and Suspension  Automotive: Steering | Automotive Automatic Transmission and Transaxle                           | •           | GCC, GWCC, MCC   |
| Automotive: Drive Train  Automotive: Electrical, Heating, Ventilation and Air Conditioning Systems  GCC, GWCC, MCC  Automotive: Electronic/Electrical Systems  GCC, GWCC, MCC  Automotive: Engine Performance  Automotive: Engine Repair  GCC, GWCC, MCC  Automotive: Engine Repair and Performance  GCC, GWCC, MCC  Automotive: Heating, Ventilation and Air Conditioning Systems  GCC, GWCC, MCC  Automotive: Maintenance and Light Repair  GCC, GWCC, MCC  Automotive: Manual Drive Train and Axles  GCC, GWCC, MCC  Automotive: Service  GCC, GWCC, MCC  Automotive: Steering and Suspension  GCC, GWCC, MCC  Basic Automotive Maintenance  RSC**  Brakes, Alignment, Suspension and Steering  Building Inspection  GWCC  GWCC  GWCC  MCC  MCC  MCC  MCC                                                                                                                                                                                                                                                                                                                                                                                                                                                                                                                                                                                                                                                                                                                                                                                                                                                                                                                                                                                                                                                                                                                                                                                                                                                                                                                                                                   | Automotive: Brake Systems                                                 | •           | GCC, GWCC, MCC   |
| Automotive: Electrical, Heating, Ventilation and Air Conditioning Systems  GCC, GWCC, MCC  Automotive: Electronic/Electrical Systems  GCC, GWCC, MCC  Automotive: Engine Performance  GCC, GWCC, MCC  Automotive: Engine Repair  GCC, GWCC, MCC  Automotive: Engine Repair  GCC, GWCC, MCC  Automotive: Heating, Ventilation and Air Conditioning Systems  GCC, GWCC, MCC  Automotive: Maintenance and Light Repair  GCC, GWCC, MCC  Automotive: Manual Drive Train and Axles  GCC, GWCC, MCC  Automotive: Service  GCC, GWCC, MCC  Automotive: Steering and Suspension  GCC, GWCC, MCC  Basic Automotive Maintenance  Brakes, Alignment, Suspension and Steering  MCC  Building Inspection  GWCC  Cable and Wire Harness Assembly                                                                                                                                                                                                                                                                                                                                                                                                                                                                                                                                                                                                                                                                                                                                                                                                                                                                                                                                                                                                                                                                                                                                                                                                                                                                                                                                                                                             | Automotive: Chassis                                                       | •           | GCC, GWCC, MCC   |
| Automotive: Electronic/Electrical Systems  GCC, GWCC, MCC  Automotive: Engine Performance  GCC, GWCC, MCC  Automotive: Engine Repair  GCC, GWCC, MCC  Automotive: Engine Repair and Performance  GCC, GWCC, MCC  Automotive: Heating, Ventilation and Air Conditioning Systems  GCC, GWCC, MCC  Automotive: Maintenance and Light Repair  GCC, GWCC, MCC  Automotive: Manual Drive Train and Axles  GCC, GWCC, MCC  Automotive: Service  GCC, GWCC, MCC  Automotive: Steering and Suspension  GCC, GWCC, MCC  Basic Automotive Maintenance  RSC**  Brakes, Alignment, Suspension and Steering  MCC  Building Inspection  GWCC  Cable and Wire Harness Assembly                                                                                                                                                                                                                                                                                                                                                                                                                                                                                                                                                                                                                                                                                                                                                                                                                                                                                                                                                                                                                                                                                                                                                                                                                                                                                                                                                                                                                                                                 | Automotive: Drive Train                                                   | •           | GCC, GWCC, MCC   |
| Automotive: Engine Performance  Automotive: Engine Repair  Automotive: Engine Repair  Automotive: Engine Repair  Automotive: Engine Repair and Performance  Automotive: Heating, Ventilation and Air Conditioning Systems  Automotive: Maintenance and Light Repair  Automotive: Manual Drive Train and Axles  Automotive: Service  Automotive: Steering and Suspension  Basic Automotive Maintenance  Brakes, Alignment, Suspension and Steering  Building Inspection  Cable and Wire Harness Assembly  GCC, GWCC, MCC  GCC, GWCC, MCC  Automotive: Maintenance  RSC**  MCC  MCC  MCC  MCC  MCC  MCC  MCC                                                                                                                                                                                                                                                                                                                                                                                                                                                                                                                                                                                                                                                                                                                                                                                                                                                                                                                                                                                                                                                                                                                                                                                                                                                                                                                                                                                                                                                                                                                     | Automotive: Electrical, Heating, Ventilation and Air Conditioning Systems | •           | GCC, GWCC, MCC   |
| Automotive: Engine Repair  Automotive: Engine Repair and Performance  Automotive: Heating, Ventilation and Air Conditioning Systems  Automotive: Maintenance and Light Repair  Automotive: Manual Drive Train and Axles  Automotive: Service  Automotive: Service  Automotive: Steering and Suspension  Basic Automotive Maintenance  Brakes, Alignment, Suspension and Steering  Building Inspection  Cable and Wire Harness Assembly  GCC, GWCC, MCC  GCC, G | Automotive: Electronic/Electrical Systems                                 | •           | GCC, GWCC, MCC   |
| Automotive: Engine Repair and Performance  Automotive: Heating, Ventilation and Air Conditioning Systems  GCC, GWCC, MCC  Automotive: Maintenance and Light Repair  Automotive: Manual Drive Train and Axles  GCC, GWCC, MCC  Automotive: Service  GCC, GWCC, MCC  GCC, GWCC, MCC  GCC, GWCC, MCC  GCC, GWCC, MCC  Automotive: Steering and Suspension  GCC, GWCC, MCC  Automotive: Steering and Suspension  RSC**  Brakes, Alignment, Suspension and Steering  MCC  Building Inspection  GWCC  Cable and Wire Harness Assembly                                                                                                                                                                                                                                                                                                                                                                                                                                                                                                                                                                                                                                                                                                                                                                                                                                                                                                                                                                                                                                                                                                                                                                                                                                                                                                                                                                                                                                                                                                                                                                                                | Automotive: Engine Performance                                            | •           | GCC, GWCC, MCC   |
| Automotive: Heating, Ventilation and Air Conditioning Systems  GCC, GWCC, MCC  Automotive: Maintenance and Light Repair  GCC, GWCC, MCC  Automotive: Manual Drive Train and Axles  GCC, GWCC, MCC  Automotive: Service  GCC, GWCC, MCC  GCC, GWCC, MCC  GCC, GWCC, MCC  GCC, GWCC, MCC  Automotive: Steering and Suspension  GCC, GWCC, MCC  Automotive: Steering and Suspension  GCC, GWCC, MCC  RSC**  Brakes, Alignment, Suspension and Steering  Building Inspection  GWCC  Cable and Wire Harness Assembly  MCC                                                                                                                                                                                                                                                                                                                                                                                                                                                                                                                                                                                                                                                                                                                                                                                                                                                                                                                                                                                                                                                                                                                                                                                                                                                                                                                                                                                                                                                                                                                                                                                                           | Automotive: Engine Repair                                                 | •           | GCC, GWCC, MCC   |
| Automotive: Maintenance and Light Repair  Automotive: Manual Drive Train and Axles  Automotive: Service  Automotive: Steering and Suspension  Basic Automotive Maintenance  Brakes, Alignment, Suspension and Steering  Building Inspection  Cable and Wire Harness Assembly  GCC, GWCC, MCC  GCC, GWCC, MCC  GCC, GWCC, MCC  GCC, GWCC, MCC  MCC  MCC  GCC, GWCC, MCC  GCC, G | Automotive: Engine Repair and Performance                                 | •           | GCC, GWCC, MCC   |
| Automotive: Manual Drive Train and Axles  Automotive: Service  Automotive: Steering and Suspension  Basic Automotive Maintenance  Brakes, Alignment, Suspension and Steering  Building Inspection  Building Inspection  Cable and Wire Harness Assembly  GCC, GWCC, MCC  GCC, GWCC, MCC  RSC**  MCC  RSC**  MCC  MCC  MCC  MCC  MCC  MCC  MCC                                                                                                                                                                                                                                                                                                                                                                                                                                                                                                                                                                                                                                                                                                                                                                                                                                                                                                                                                                                                                                                                                                                                                                                                                                                                                                                                                                                                                                                                                                                                                                                                                                                                                                                                                                                  | Automotive: Heating, Ventilation and Air Conditioning Systems             | •           | GCC, GWCC, MCC   |
| Automotive: Service  Automotive: Steering and Suspension  GCC, GWCC, MCC  Basic Automotive Maintenance  Brakes, Alignment, Suspension and Steering  Building Inspection  MCC  Building Inspection  GWCC  Cable and Wire Harness Assembly  GCC, GWCC, MCC  RSC**  MCC  MCC  MCC  MCC  MCC  MCC  MCC                                                                                                                                                                                                                                                                                                                                                                                                                                                                                                                                                                                                                                                                                                                                                                                                                                                                                                                                                                                                                                                                                                                                                                                                                                                                                                                                                                                                                                                                                                                                                                                                                                                                                                                                                                                                                             | Automotive: Maintenance and Light Repair                                  | •           | GCC, GWCC, MCC   |
| Automotive: Steering and Suspension  Basic Automotive Maintenance  RSC**  Brakes, Alignment, Suspension and Steering  MCC  Building Inspection  Building Inspection  GCC, GWCC, MCC  RSC**  MCC  MCC  GWCC  MCC  MCC  MCC  MCC  MC                                                                                                                                                                                                                                                                                                                                                                                                                                                                                                                                                                                                                                                                                                                                                                                                                                                                                                                                                                                                                                                                                                                                                                                                                                                                                                                                                                                                                                                                                                                                                                                                                                                                                                                                                                                                                                                                                             | Automotive: Manual Drive Train and Axles                                  | •           | GCC, GWCC, MCC   |
| Basic Automotive Maintenance  RSC**  Brakes, Alignment, Suspension and Steering  MCC  Building Inspection  GWCC  Cable and Wire Harness Assembly  RSC**  MCC  MCC  MCC  MCC  MCC  MCC  MCC                                                                                                                                                                                                                                                                                                                                                                                                                                                                                                                                                                                                                                                                                                                                                                                                                                                                                                                                                                                                                                                                                                                                                                                                                                                                                                                                                                                                                                                                                                                                                                                                                                                                                                                                                                                                                                                                                                                                     | Automotive: Service                                                       | <b>&gt;</b> | GCC, GWCC, MCC   |
| Brakes, Alignment, Suspension and Steering  Building Inspection  MCC  Building Inspection  GWCC  Cable and Wire Harness Assembly  MCC                                                                                                                                                                                                                                                                                                                                                                                                                                                                                                                                                                                                                                                                                                                                                                                                                                                                                                                                                                                                                                                                                                                                                                                                                                                                                                                                                                                                                                                                                                                                                                                                                                                                                                                                                                                                                                                                                                                                                                                          | Automotive: Steering and Suspension                                       | •           | GCC, GWCC, MCC   |
| Building Inspection  Building Inspection  GWCC  Cable and Wire Harness Assembly  MCC                                                                                                                                                                                                                                                                                                                                                                                                                                                                                                                                                                                                                                                                                                                                                                                                                                                                                                                                                                                                                                                                                                                                                                                                                                                                                                                                                                                                                                                                                                                                                                                                                                                                                                                                                                                                                                                                                                                                                                                                                                           | Basic Automotive Maintenance                                              | •           | RSC**            |
| Building Inspection GWCC  Cable and Wire Harness Assembly  MCC                                                                                                                                                                                                                                                                                                                                                                                                                                                                                                                                                                                                                                                                                                                                                                                                                                                                                                                                                                                                                                                                                                                                                                                                                                                                                                                                                                                                                                                                                                                                                                                                                                                                                                                                                                                                                                                                                                                                                                                                                                                                 | Brakes, Alignment, Suspension and Steering                                | •           | MCC              |
| Cable and Wire Harness Assembly  MCC                                                                                                                                                                                                                                                                                                                                                                                                                                                                                                                                                                                                                                                                                                                                                                                                                                                                                                                                                                                                                                                                                                                                                                                                                                                                                                                                                                                                                                                                                                                                                                                                                                                                                                                                                                                                                                                                                                                                                                                                                                                                                           | Building Inspection                                                       | •           | MCC              |
|                                                                                                                                                                                                                                                                                                                                                                                                                                                                                                                                                                                                                                                                                                                                                                                                                                                                                                                                                                                                                                                                                                                                                                                                                                                                                                                                                                                                                                                                                                                                                                                                                                                                                                                                                                                                                                                                                                                                                                                                                                                                                                                                | Building Inspection                                                       | •           | GWCC             |
| CAD Application GCC                                                                                                                                                                                                                                                                                                                                                                                                                                                                                                                                                                                                                                                                                                                                                                                                                                                                                                                                                                                                                                                                                                                                                                                                                                                                                                                                                                                                                                                                                                                                                                                                                                                                                                                                                                                                                                                                                                                                                                                                                                                                                                            | Cable and Wire Harness Assembly                                           | •           | MCC              |
|                                                                                                                                                                                                                                                                                                                                                                                                                                                                                                                                                                                                                                                                                                                                                                                                                                                                                                                                                                                                                                                                                                                                                                                                                                                                                                                                                                                                                                                                                                                                                                                                                                                                                                                                                                                                                                                                                                                                                                                                                                                                                                                                | CAD Application                                                           | 1           | GCC              |