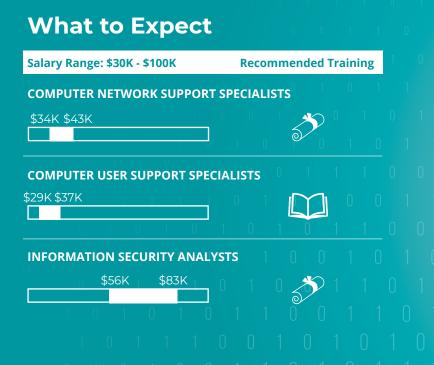

killed technology professionals continues to grow. In the Computer and Information Technology Field of Interest, you can explore careers in gaming, programming, technology support, web design and development, cybersecurity, and more.

We offer advanced laboratories, modern equipment, internships, and flexible and specialized classes where you will learn about computing hardware and software, web-based platforms, networks, telecommunications systems, and other innovative technology. We also make it easy for you to transfer to a four-year program through our partnerships with over 40 colleges and universities nationwide.

maricopa.edu/computer-information-technology

#### Types of industries include:

- Computer Information System
- Computer Science
- Networking Technology
- Cyber Security











| PROGRAM                                                                        | AWARD | COLLEGE OFFERING                                     |
|--------------------------------------------------------------------------------|-------|------------------------------------------------------|
| Adobe Foundations: Animation and Graphics Production                           | •     | CGCC, GCC, MCC, PVCC, SMCC                           |
| Adobe Foundations: Audio and Video Production                                  | •     | MCC, SMCC                                            |
| Amazon Web Services: Cloud Associate                                           | 7     | CGCC, GCC, GWCC, MCC, PC, PVCC, SCC, SMCC            |
| Amazon Web Services: Cloud Practitioner