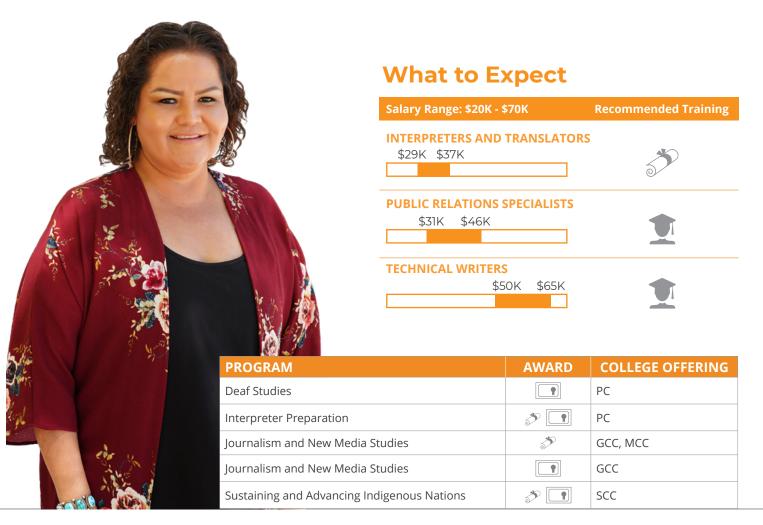

"My dream is to become a composer for films, games, and musical artists. I chose SCC for their Electronic Music certificate because it offers everything I need to continue down this career path at an affordable price."

**Angel Cochran**, Electronic Music Certificate Scottsdale Community College